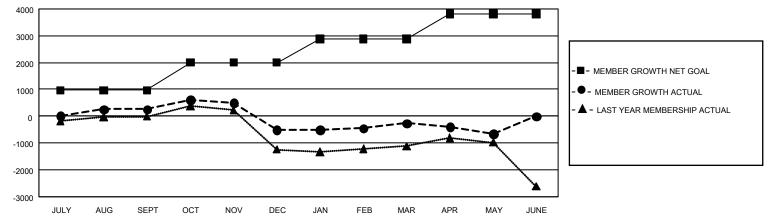

## GAT Constitutional Area 7

REPORT DOES NOT INCLUDE CLUBS IN UNDISTRICTED AREAS.

| Clubs                 |               |           |               | Members               |                         |                         |                                                    |  |  |
|-----------------------|---------------|-----------|---------------|-----------------------|-------------------------|-------------------------|----------------------------------------------------|--|--|
| RESULTS FOR 2019-2020 |               |           |               | RESULTS FOR 2019-2020 |                         |                         |                                                    |  |  |
| QUARTER               | NEW CLUB GOAL | NEW CLUBS | DROPPED CLUBS | QUARTER MEN           | /BER GROWTH NET<br>GOAL | MEMBER GROWTH<br>ACTUAL | DROPPED<br>MEMBERS ACTUAL<br>(including transfers) |  |  |
| JULY/AUG/SEPT         | 33            | 8         | 17            | JULY/AUG/SEPT         | 2,889                   | 1,646                   | 1,178                                              |  |  |
| OCT/NOV/DEC           | 42            | 8         | 15            | OCT/NOV/DEC           | 3,108                   | 1,421                   | 2,060                                              |  |  |
| JAN/FEB/MAR           | 33            | 9         | 10            | JAN/FEB/MAR           | 2,664                   | 1,539                   | 1,143                                              |  |  |
| APR/MAY/JUNE          | 42            | 4         | 2             | APR/MAY/JUNE          | 2,763                   | 570                     | 883                                                |  |  |