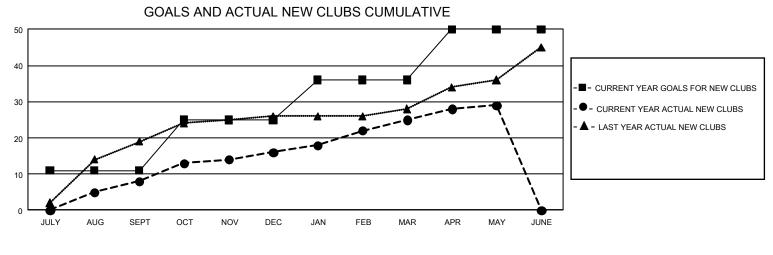

## GAT Constitutional Area 7

REPORT DOES NOT INCLUDE CLUBS IN UNDISTRICTED AREAS.

| Clubs                 |               |           |               | Members               |                         |                         |                                                    |  |  |
|-----------------------|---------------|-----------|---------------|-----------------------|-------------------------|-------------------------|----------------------------------------------------|--|--|
| RESULTS FOR 2019-2020 |               |           |               | RESULTS FOR 2019-2020 |                         |                         |                                                    |  |  |
| QUARTER               | NEW CLUB GOAL | NEW CLUBS | DROPPED CLUBS | QUARTER MEN           | /BER GROWTH NET<br>GOAL | MEMBER GROWTH<br>ACTUAL | DROPPED<br>MEMBERS ACTUAL<br>(including transfers) |  |  |
| JULY/AUG/SEPT         | 33            | 8         | 17            | JULY/AUG/SEPT         | 2,889                   | 1,646                   | 1,178                                              |  |  |
| OCT/NOV/DEC           | 42            | 8         | 15            | OCT/NOV/DEC           | 3,108                   | 1,421                   | 2,060                                              |  |  |
| JAN/FEB/MAR           | 33            | 9         | 10            | JAN/FEB/MAR           | 2,664                   | 1,539                   | 1,143                                              |  |  |
| APR/MAY/JUNE          | 42            | 4         | 2             | APR/MAY/JUNE          | 2,763                   | 570                     | 883                                                |  |  |